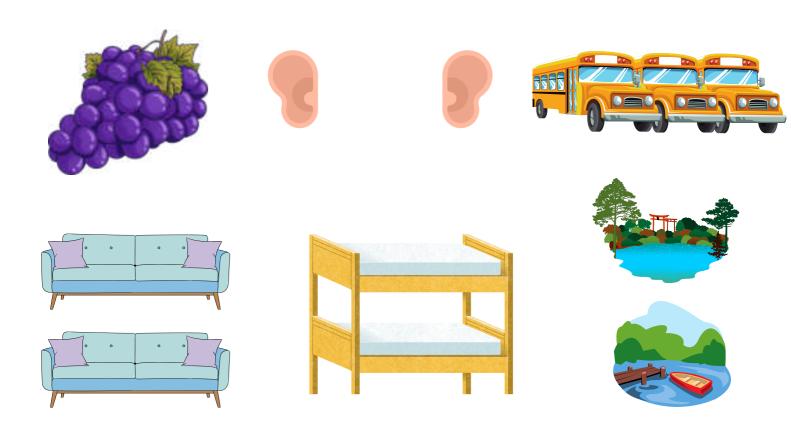

**\_\_S** (s)

\_\_**S** (z)

es

Say the word.

Does it end with s(s), s(z), or es?

完全版テキストはレッスン前に"教材名"を講師に伝えてください。
(リンクだけ送っても講師には伝わりません。)

伝え方:スカイプチャット or 予約時のコメント欄に記入

Please inform your teacher "name of the material" before the lesson.